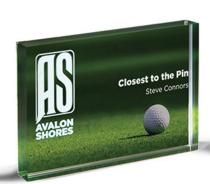

## More Great Golf Ideas Available Contact Your Representative

CD1051\*
Golf Ball on Green Tablet
\*Available in 2 sizes

CD1052\*
Golf Course Scene Tablet
\*Available in 2 sizes

DCC0503 Golf Triple Layer Cut-out and Mounted on Base