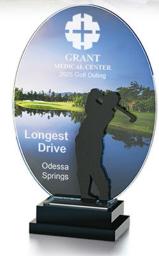

CD1053\*
Golf Course Silhouette Award
\*Available in 3 sizes and
Silhouette Accent Choice:
(Figure, Club & Tee/Ball)