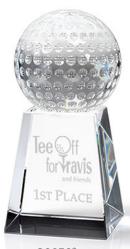

G0836\* Optic Crystal Golf Ball on Tall Black Glass Base \*Available in 3 sizes

GM690\* Optic Crystal Tower 3D Golf Figure \*Available in 3 sizes

We Have Golf Outing Specialists Ready For Your Next Event

GO836\*
Optic Crystal Golf Ball
on Tall Black Glass Base
\*Available in 3 sizes

GM686\* Crystal Wedge Billboard with Golf Ball and Tee