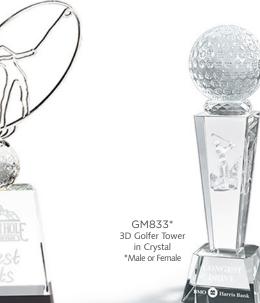

G0836\* Optic Crystal Golf Ball on Tall Black Glass Base \*Available in 3 sizes

GM690\* Optic Crystal Tower 3D Golf Figure \*Available in 3 sizes

We Have Golf Outing Specialists Ready For Your Next Event