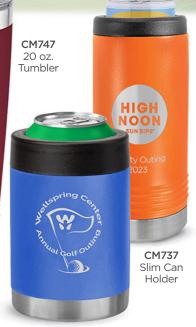

## Drinkware is Par None for the Course

Premium drinkware is an excellent choice for golf outing gifts.

Available in a range of styles, our high-quality drinkware is both stylish and functional. Personalize with your logo, date of your outing and golfer's name to create a memorable and thoughtful gift for any golf enthusiast.

CM711 20 oz. Tumbler

**CM728** 20 oz. Silicone Grip Tumbler

CM373 2 oz. Steel Shot Glass

CM813 12 oz. Can Holder

2024 GOLF