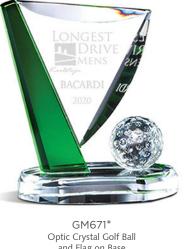

CM263\* Resin Antique Bronze. \*Available in 3 sizes.

**Charity Events** 

Corporate Outings

Award & Gift Source

Orbital Metal Golfer

on Crystal Base

\*Available in 3 sizes

Optic Crystal Golf Ball and Flag on Base \*Available in 3 sizes