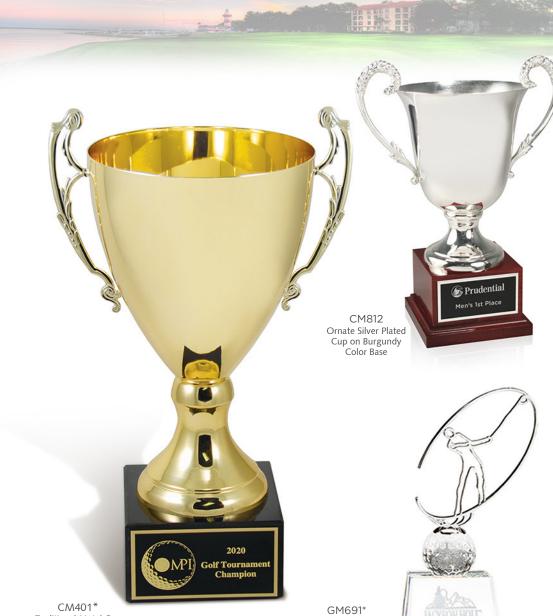

Traditional Metal Cup

\*Available in 3 sizes, and

Gold or Silver

GI619\*
Optic Crystal Wedge
\*Available in (D) Drive,
(P) Putter & (W) Wedge

GM832\* 3D Golfer Figure in Beveled Crystal \*Male or Female

GM673\*
Crystal Golf Ball Peaked
Tablet on Clear Base
\*Available in 3 sizes