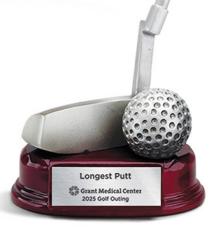

CM261D Antique Silver Finished Driver on an Oval Rosewood Finish Base

CM261W Antique Silver Finished Wedge on an Oval Rosewood Finish Base

CM261P Antique Silver Finished Putter on an Oval Rosewood Finish Base