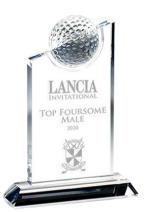

## Golf Season

**AWARDS & GIFTS** 

Perfect for charity events, corporate outings, and golf events

GI619\* Optic Crystal Wedge

CM263\* Resin Antique Bronze. \*Available in 3 sizes.

**FREE SET-UPS** 

GM673\* Crystal Golf Ball Peaked Tablet on Clear Base \*Available in 3 sizes