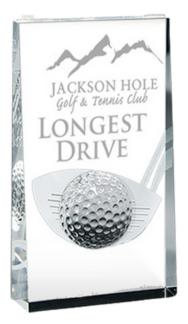

## Golf Season

**AWARDS & GIFTS** 

Perfect for charity events, corporate outings, and golf events

GI619\* Optic Crystal Wedge

CM263\* Resin Antique Bronze. \*Available in 3 sizes.

**FREE SET-UPS** 

GM673\* Crystal Golf Ball Peaked Tablet on Clear Base \*Available in 3 sizes