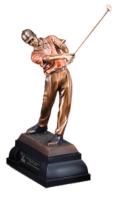

## Golf Season

**AWARDS & GIFTS** 

Perfect for charity events, corporate outings, and golf events

GI619\* Optic Crystal Wedge

CM263\* Resin Antique Bronze. \*Available in 3 sizes.

**FREE SET-UPS** 

GM673\* Crystal Golf Ball Peaked Tablet on Clear Base \*Available in 3 sizes