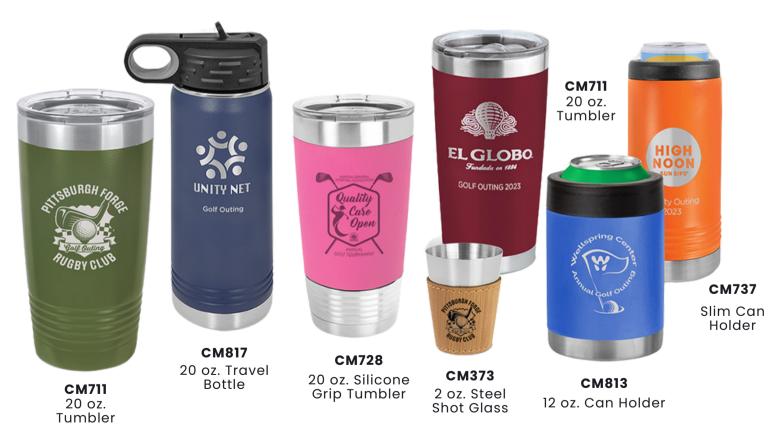

## Golf Season

**AWARDS & GIFTS** 

Perfect for charity events, corporate outings, and golf events



GI619\* Optic Crystal Wedge



CM263\* Resin Antique Bronze. \*Available in 3 sizes.

**FREE SET-UPS** 



GM673\* Crystal Golf Ball Peaked Tablet on Clear Base \*Available in 3 sizes



FREE PERSONALIZATION







GM454\* Jade Glass Crescent with Photo Mount \*Available in 3 Sizes



Affordable custom. Contact your representative to get started.





## Gifts & Giveaways



**CM733** Leatherette Flask With Shot Glasses, Light Brown 3 7/8 x 5 3/4 x 1 3/8

Rosie

**CM748** Barrel Stave Bottle Opener 2 1/4" x 6" x 1"



CM372

Ispring

Leatherette Cigar Case with Cutter





FREE SET-UPS | FREE PERSONALIZATION | NO MINIMUMS