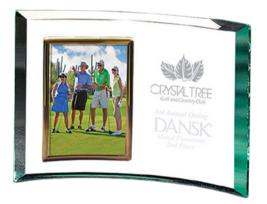

FREE PERSONALIZATION

GM454\* Jade Glass Crescent with Photo Mount \*Available in 3 Sizes

Affordable custom. Contact your representative to get started.