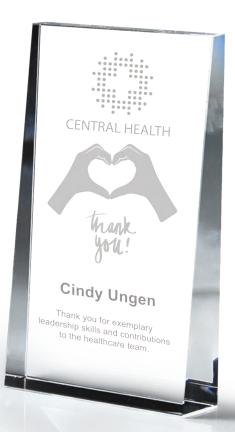

# Robert Palmer

Crystal Triangular Stackable #GI835

3½ x 3 x 3 As low as \$122