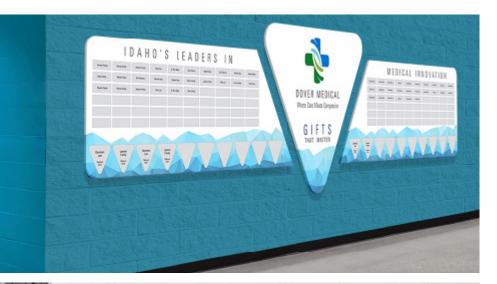

### **Donor Walls**

## Honor Philanthropy & Honor Generoud Donors

### Go beyond signage.

Donor walls are a great way to honor and showcase the generosity of your donors! These walls not only honor philanthropy but also inspire others to contribute, fostering a culture of giving that can significantly impact medical research, facility upgrades, and patient support programs.

### Custom Donor Walls

Custom Donor Walls feature your very own full-color art and images. Includes all names imprinted on panels. We customize each donor wall to fit your requirements, taking into account design, size, and unique features. Pricing will vary accordingly. Final pricing is based on below factors: