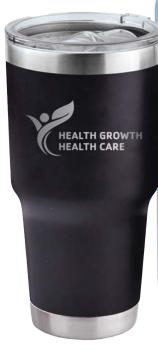

23/4 x 11/4 As low as \$7.45

Randal Groves

**Beech Wood Business** Card Holder #CM749B

4½ x 1½ As low as \$38.80

Tahoe Large Insulated Tumbler #CM746\*

30 oz. As low as \$28.65

#CM814

32 oz. As low as \$40.55