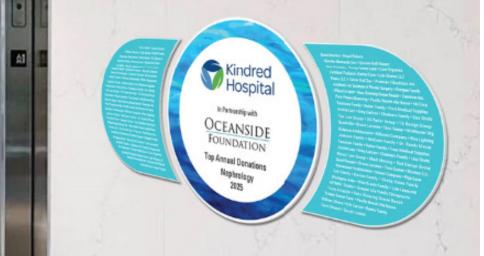

### **Donor Walls**

## Honor Philanthropy & Honor Generoud Donors

### Go beyond signage.

Donor walls are a great way to honor and showcase the generosity of your donors! These walls not only honor philanthropy but also inspire others to contribute, fostering a culture of giving that can significantly impact medical research, facility upgrades, and patient support programs.

### Custom Donor Walls

Custom Donor Walls feature your very own full-color art and images. Includes all names imprinted on panels. We customize each donor wall to fit your requirements, taking into account design, size, and unique features. Pricing will vary accordingly. Final pricing is based on below factors: