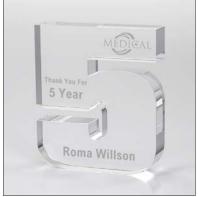

# Robert Palmer

Crystal Triangular Stackable #GI835

3½ x 3 x 3 As low as \$122

### Service Awards To be stacked and celebrated

Seamlessly combine form and function. Clean lines and customizable achievement bars make it an excellent choice for acknowledging milestones with style and authenticity. Ideal for recognizing: Years of Service, Company Core Values, Professional Development, and Certifications.