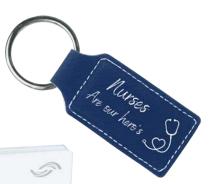

### Thank You Mementos

Gifts to celebrate all year round

Polar Camel Powder Coated Insulated Tumbler #CM816

10 oz. As low as \$33.25

Ceramic Mug #CM708

As low as \$17.70

Leatherette Rectangle Keychain #CM245\*