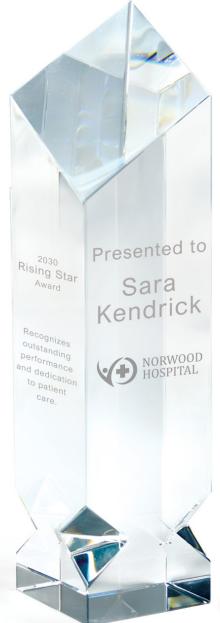

3 x 4 x ¾ As low as \$43.42

#CD1260

4¼ x 6 x 3 As low as \$57.20

2-3½ x 4 x ¾ | 5½ x7¼ x 4 x ¾ As low as \$32.55

Optic Crystal Diamond Tower

3% x 7% x 3% | 3% x 9 x 3% | 3% x 10% x 3% As low as \$208

# Executive Collection

Crystal & Glass Awards

Optic Crystal Triad Tower #GI838

4¼ x 11 x 2 | 6½ x 14¼ x 3¼ As low as \$193 Optic Crystal Wedge #GI29A

3 x 5 x 1 As low as \$65.91

Silver Star Topped Optic Crystal Tower #GM562A