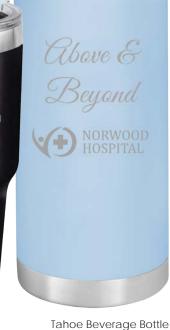

23/4 x 11/4 As low as \$7.45

Randal Groves

**Beech Wood Business** Card Holder #CM749B

4½ x 1½ As low as \$38.80

Tahoe Large Insulated Tumbler #CM746\*

30 oz. As low as \$28.65

#CM814

32 oz. As low as \$40.55