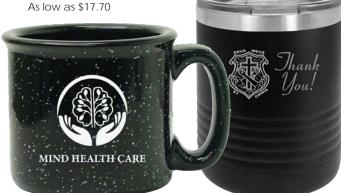

### Thank You Mementos

Gifts to celebrate all year round

Polar Camel Powder Coated Insulated Tumbler #CM816

10 oz. As low as \$33.25

Ceramic Mug #CM708

As low as \$17.70

Leatherette Rectangle Keychain #CM245\*

23/4 x 11/4 As low as \$7.45

Randal Groves

**Beech Wood Business** Card Holder #CM749B

4½ x 1½ As low as \$38.80

Tahoe Large Insulated Tumbler #CM746\*

30 oz. As low as \$28.65

#CM814

32 oz. As low as \$40.55