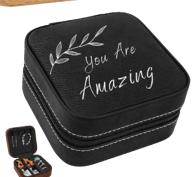

Slant Top Vase #G0500A

45/8 x 75/8 x 45/8 As low as \$237.05

Slant Candy Bowl #GNS175

As low as \$145.52

**Engraved Leatherette** Jewelry Box #CM824

4 x 2 x 4 As low as \$46.60