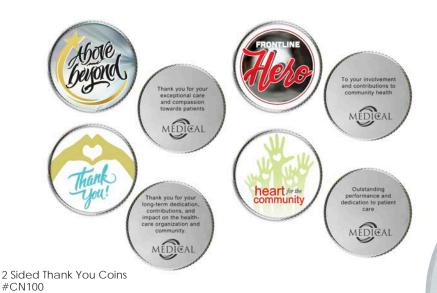

### Thank You Coins

Thank you coin are meaningful tokens of appreciation, recognizing the dedication and hard work of your healthcare workers.

Call for pricing

**Custom Coins** #CN100\*

1½ | 1¾ | 2 Call for pricing