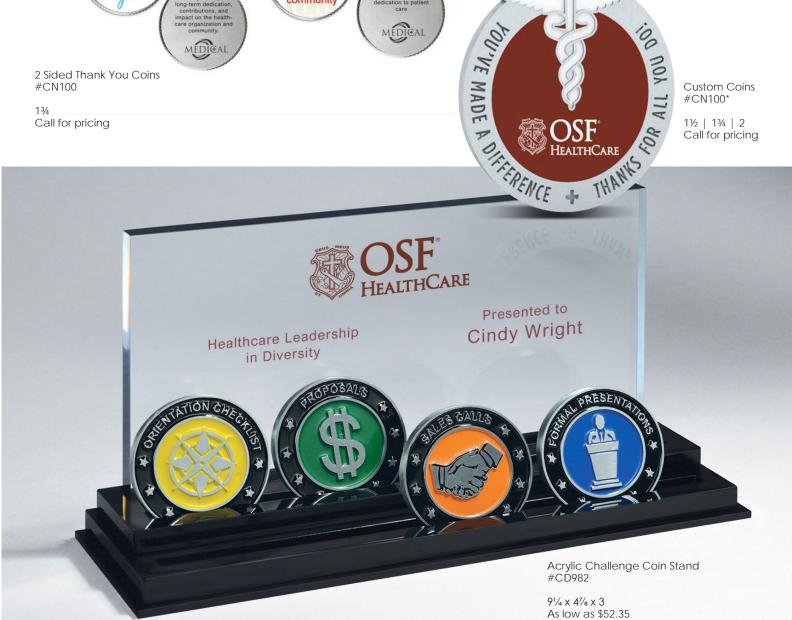

### Thank You Coins

Thank you coin are meaningful tokens of appreciation, recognizing the dedication and hard work of your healthcare workers.

Call for pricing

**Custom Coins** #CN100\*

1½ | 1¾ | 2 Call for pricing