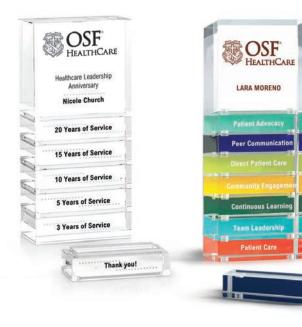

### Service Awards To be stacked and celebrated

Seamlessly combine form and function. Clean lines and customizable achievement bars make it an excellent choice for acknowledging milestones with style and authenticity. Ideal for recognizing: Years of Service, Company Core Values, Professional Development, and Certifications.