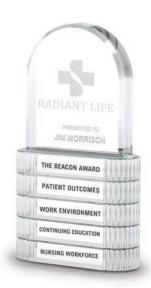

### Service Awards To be stacked and celebrated

Seamlessly combine form and function. Clean lines and customizable achievement bars make it an excellent choice for acknowledging milestones with style and authenticity. Ideal for recognizing: Years of Service, Company Core Values, Professional Development, and Certifications.