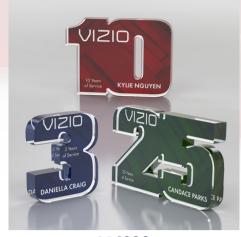

## Think Custom

Looking for something that is easily tailored to your brand and initiative? Let's talk custom!

CD1236CU Anniversary Freestanding Award, Custom

CD1236
Anniversary Freestanding
Award, Colors
Available in 2 sizes.

CD1235 Anniversary Freestanding Award, Clear Available in 2 sizes.

CD904AY\*
Anniversary Freestanding
Single Digit Black
3" x 4" x 3/4"