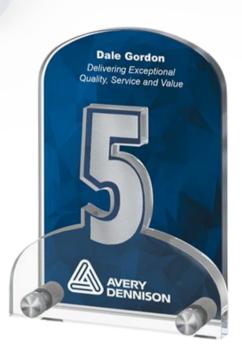

## Think Custom

Looking for something that is easily tailored to your brand and initiative? Let's talk custom!

CD1236CU Anniversary Freestanding Award, Custom

CD1236
Anniversary Freestanding
Award, Colors
Available in 2 sizes.

CD1235 Anniversary Freestanding Award, Clear Available in 2 sizes.

CD904AY\*
Anniversary Freestanding
Single Digit Black
3" x 4" x 3/4"