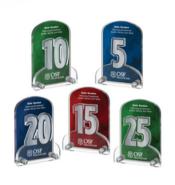

## USA-MADE ACRYLIC SERVICE AWARDS

CD1260 Two level Years of Service Award 4.25" x 6" x 3"