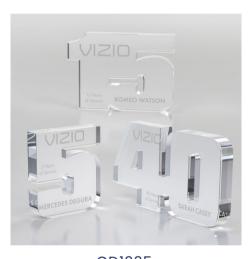

## Think Custom

Looking for something that is easily tailored to your brand and initiative? Let's talk custom!

CD1236CU Anniversary Freestanding Award, Custom

CD1236
Anniversary Freestanding
Award, Colors
Available in 2 sizes.

CD1235 Anniversary Freestanding Award, Clear Available in 2 sizes.

CD904AY\*
Anniversary Freestanding
Single Digit Black
3" x 4" x 3/4"