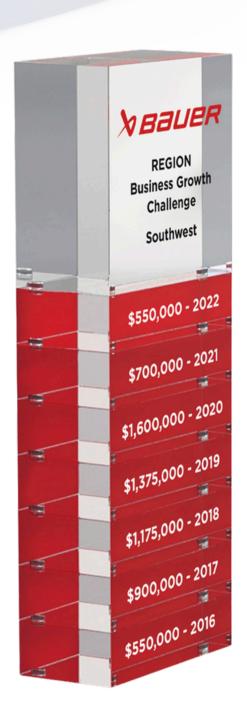

## USA-MADE TARIFF FREE STACKABLE AWARD

Build a perpetual achievement award to encourage professional growth. As achievements are earned add new milestone bars.

Recognition for certifications, core values, sales goals, and years of service.

CD1008 - Magnetic Stackable Top

CD1009 - Magnetic Stackable Bar