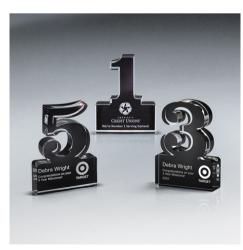

## Think Custom

Looking for something that is easily tailored to your brand and initiative? Let's talk custom!

CD1236CU Anniversary Freestanding Award, Custom

CD1236
Anniversary Freestanding
Award, Colors
Available in 2 sizes.

CD1235 Anniversary Freestanding Award, Clear Available in 2 sizes.

CD904AY\*
Anniversary Freestanding
Single Digit Black
3" x 4" x 3/4"