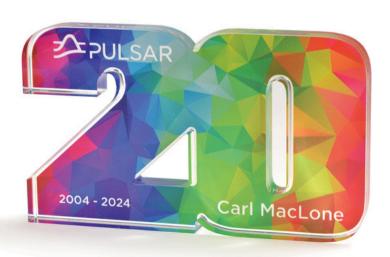

## Think Custom

Looking for something that is easily tailored to your brand and initiative? Let's talk custom!

CD1236CU Anniversary Freestanding Award, Custom

CD1236
Anniversary Freestanding
Award, Colors
Available in 2 sizes.

CD1235 Anniversary Freestanding Award, Clear Available in 2 sizes.

CD904AY\*
Anniversary Freestanding
Single Digit Black
3" x 4" x 3/4"