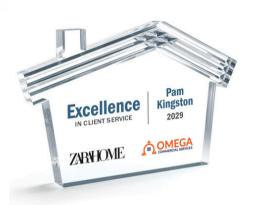

CD1305 Carved House Acrylic **Award** 7 7/8" x 4 7/8" x 3/4"

CD1400 & CD1390 Notched Corner Acrylic **Paperweight** 6 Sizes

CD1361 Hexagon Freestanding Acrylic Award 5 1/2" x 5" x 3/4"

CD1296 Contempo Heart Acrylic Award 4 3/4" x 5" x 1/2"